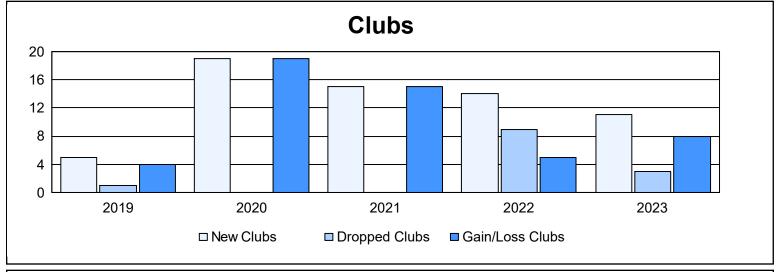

District 324 A As of June 2023 Cumulative

| Year      | New<br>Clubs | Dropped<br>Clubs | Gain/<br>Loss<br>Clubs | New<br>Members | Charter<br>Members | Reinstate<br>Members | Transfer<br>Members | Total<br>Member<br>Added | Total<br>Members<br>Dropped | Gain/<br>Loss<br>Members |
|-----------|--------------|------------------|------------------------|----------------|--------------------|----------------------|---------------------|--------------------------|-----------------------------|--------------------------|
| 2018-2019 | 5            | 1                | 4                      | 354            | 180                | 93                   | 3                   | 630                      | 664                         | -34                      |
| 2019-2020 | 19           | 0                | 19                     | 1,535          | 516                | 79                   | 14                  | 2,144                    | 676                         | 1,468                    |
| 2020-2021 | 15           | 0                | 15                     | 565            | 464                | 49                   | 5                   | 1,083                    | 1,356                       | -273                     |
| 2021-2022 | 14           | 9                | 5                      | 638            | 412                | 113                  | 10                  | 1,173                    | 1,178                       | -5                       |
| 2022-2023 | 11           | 3                | 8                      | 1,277          | 364                | 152                  | 70                  | 1,863                    | 1,165                       | 698                      |
| Average   | 13           | 3                | 10                     | 874            | 387                | 97                   | 20                  | 1,379                    | 1,008                       | 371                      |