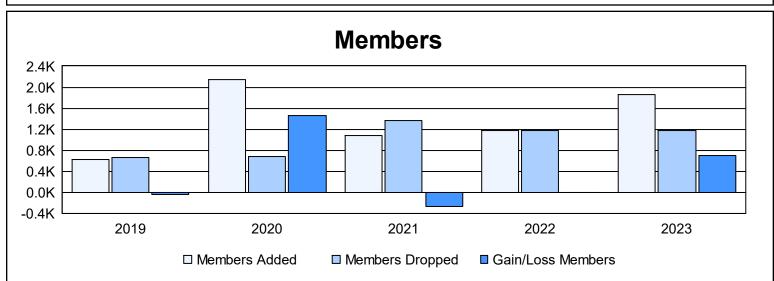

District 324 A As of June 2023 Cumulative

| Year      | New<br>Clubs | Dropped<br>Clubs | Gain/<br>Loss<br>Clubs | New<br>Members | Charter<br>Members | Reinstate<br>Members | Transfer<br>Members | Total<br>Member<br>Added | Total<br>Members<br>Dropped | Gain/<br>Loss<br>Members |
|-----------|--------------|------------------|------------------------|----------------|--------------------|----------------------|---------------------|--------------------------|-----------------------------|--------------------------|
| 2018-2019 | 5            | 1                | 4                      | 354            | 180                | 93                   | 3                   | 630                      | 664                         | -34                      |
| 2019-2020 | 19           | 0                | 19                     | 1,535          | 516                | 79                   | 14                  | 2,144                    | 676                         | 1,468                    |
| 2020-2021 | 15           | 0                | 15                     | 565            | 464                | 49                   | 5                   | 1,083                    | 1,356                       | -273                     |
| 2021-2022 | 14           | 9                | 5                      | 638            | 412                | 113                  | 10                  | 1,173                    | 1,178                       | -5                       |
| 2022-2023 | 11           | 3                | 8                      | 1,277          | 364                | 152                  | 70                  | 1,863                    | 1,165                       | 698                      |
| Average   | 13           | 3                | 10                     | 874            | 387                | 97                   | 20                  | 1,379                    | 1,008                       | 371                      |